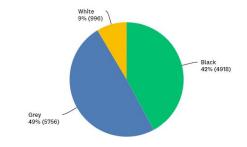

## 52% would choose recycled plastic, and Grey.

Whole Community

What would you choose?

Answered: 11,761 Skipped: 4,652

What color of decorative trim would you prefer? Answered: 11,670 Skipped: 4,743

#### What would you choose?

Answered: 6,189 Skipped: 1,518

What color of decorative trim would you prefer?

CATEGORY