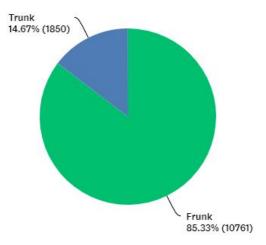

# 85% would use the frunk.

Whole Community

Would you store your charging cable in the frunk or in the trunk? Answered: 12,611 Skipped: 3,802

## FRUNK VS TRUNK 60% would like to have a hardware-button for the charging lid opening.

Whole Community

**Reservation Holder Only** 

Would you like a hardware button in the interior to open charging lid? Answered: 12,597 Skipped: 3,816