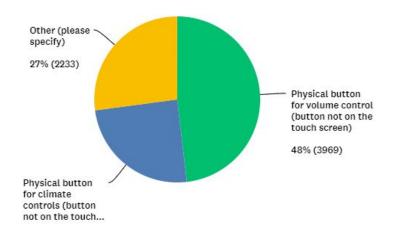

#### **VOLUME-CONTROL BUTTON**

## ~ 48% want to have a volume-control button.

Whole Community

If yes, which function of the car would you prefer to have as a hardware button?

Answered: 8,243 Skipped: 8,170

#### **Reservation Holder Only**

If yes, which function of the car would you prefer to have as a hardware button?

Answered: 4,157 Skipped: 3,550