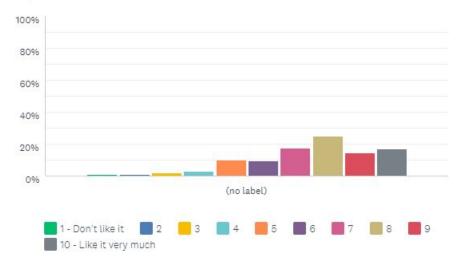

## Community: NPS 37 vs. Reservation Holder: NPS 50.

Whole Community

How likely are you to recommend the Sion to a friend, family member or colleague?

Answered: 11,913 Skipped: 4,500