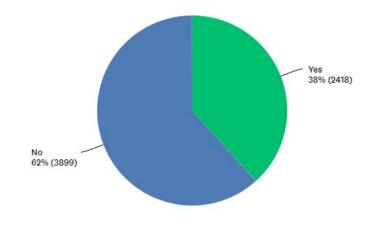

## Still, majority has not driven an EV.

Whole Community

Have you ever own or driven an EV for more than 2,000 km?

Answered: 12,017 Skipped: 4,396