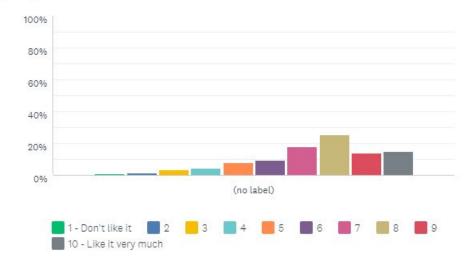

## How do you like the overall design of the Sion?

**Reservation Holder Only** 

Answered: 7,138 Skipped: 569

法法法

11.1000

M. SM 21E

-

.