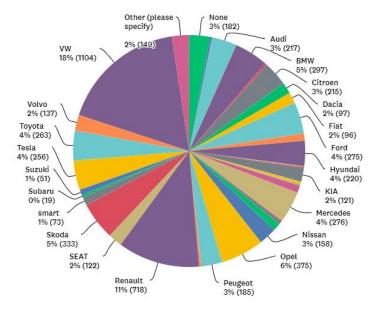

# VW and Renault.

#### Whole Community

Of which brand is your current vehicle? Answered: 11,924 Skipped: 4,489