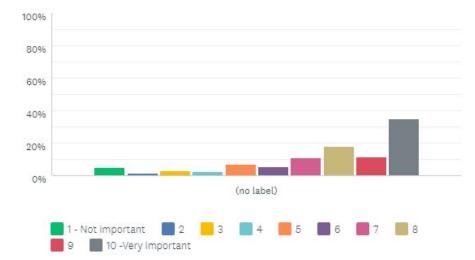

## No trend discernible. Weighted average 5 out of 10.

Whole Community

#### How important are small clearances on the exterior?

Answered: 14,109 Skipped: 2,303

**Reservation Holder Only** 

#### How important are small clearances on the exterior?

Answered: 6,921 Skipped: 786