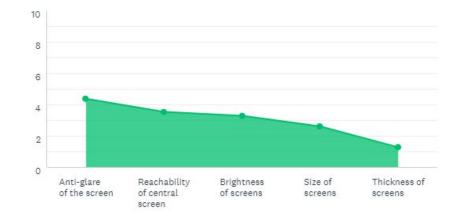

#### **INFOTAINMENT-SCREEN RANKING**

## Most important: Anti-Glare & Reachability (Ergonomics).

Whole Community

Please rank the following statements from "most important" to "unimportant":

Answered: 10,484 Skipped: 5,929

Please rank the following statements from "most important" to "unimportant":

**Reservation Holder Only** 

Answered: 5,493 Skipped: 2,214