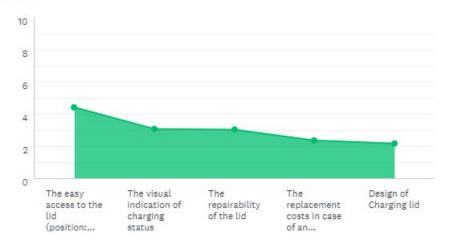

# Most important: Easy-Access and visual charging status.

Whole Community

Please rank the following statements from "most important" to "unimportant":

Answered: 12,293 Skipped: 4,120

Reservation Holder Only

Please rank the following statements from "most important" to "unimportant":

Answered: 6,377 Skipped: 1,330