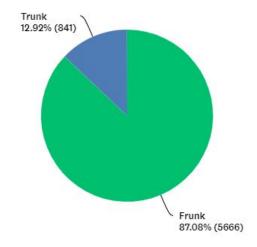

# 85% would use the frunk.

Whole Community

Would you store your charging cable in the frunk or in the trunk? Answered: 12,611 Skipped: 3,802