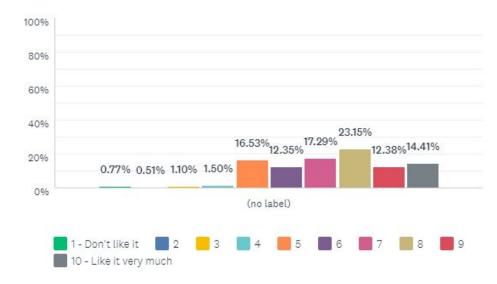

# Weighted average 8 out of 10.

Whole Community

#### How do you like our communication?

Answered: 11,969 Skipped: 4,444