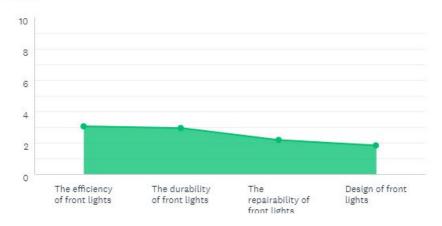

## Most important: Efficiency and Durability.

Whole Community

Please rank the following statements from "most important" to "unimportant":

Answered: 12,483 Skipped: 3,930

**Reservation Holder Only** 

Please rank the following statements from "most important" to "unimportant":