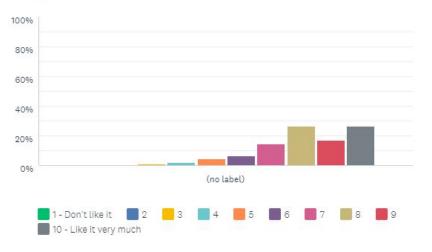

# Weighted average 8 out of 10.

Whole Community

#### How do you like our communication?

Answered: 11,969 Skipped: 4,444