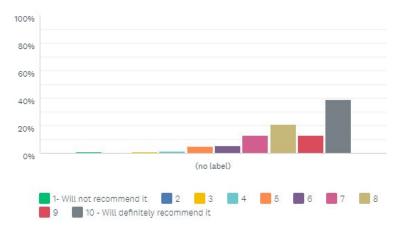

## Community: NPS 37 vs. Reservation Holder: NPS 50.

Whole Community

How likely are you to recommend the Sion to a friend, family member or colleague?

Answered: 11,913 Skipped: 4,500