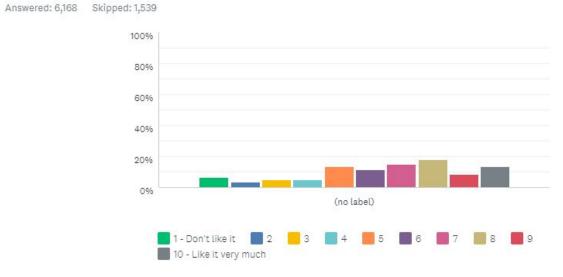

## Community: NPS 37 vs. Reservation Holder: NPS 50.

Whole Community

How likely are you to recommend the Sion to a friend, family member or colleague?

Answered: 11,913 Skipped: 4,500