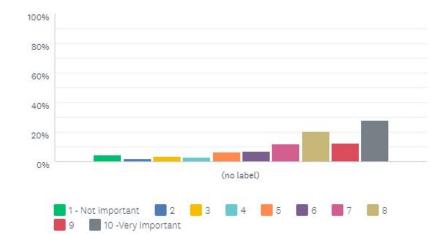

## No trend discernible. Weighted average 5 out of 10.

Whole Community

#### How important are small clearances on the exterior?

Answered: 14,109 Skipped: 2,303

**Reservation Holder Only** 