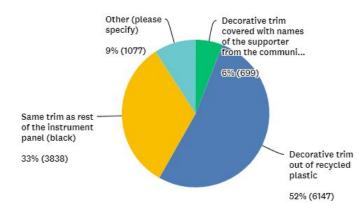

#### **DECORATIVE TRIM**

## 52% would choose recycled plastic, and Grey.

Whole Community

What would you choose?

Answered: 11,761 Skipped: 4,652

What color of decorative trim would you prefer? Answered: 11,670 Skipped: 4,743

#### **Reservation Holder Only**

#### What would you choose?

Answered: 6,189 Skipped: 1,518

What color of decorative trim would you prefer?

CATEGORY