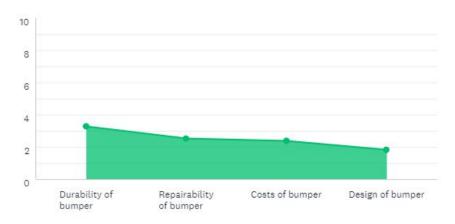

## Most important: Durability and Repairability.

Whole Community

Please rank the following statements from "most important" to "unimportant":

Answered: 12,191 Skipped: 4,222

Please rank the following statements from "most important" to "unimportant":