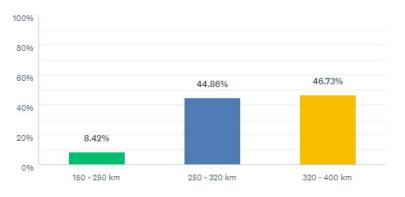

## RANGE (BATTERY) Clear trend for 300+ km and 85% to pay more for it.

### Whole Community

What would be the ideal range of the Sion for you? Answered: 14,529 Skipped: 1,883

Would you be willing to pay more for a higher battery range? Answered: 14,522 Skipped: 1,890

### **Reservation Holder Only**

What would be the ideal range of the Sion for you?

Answered: 7,144 Skipped: 563

 100%

 80%

 60%

 40%

 20%

 8.94%

 0%

 150 - 250 km
 250 - 320 km

46 💽

M SM 21E