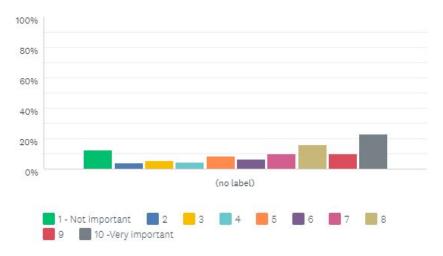

## No trend discernible. Weighted average 5 out of 10.

Whole Community

#### How important are small clearances on the exterior?

Answered: 14,109 Skipped: 2,303

**Reservation Holder Only** 

#### How important are small clearances on the exterior?

Answered: 6,921 Skipped: 786