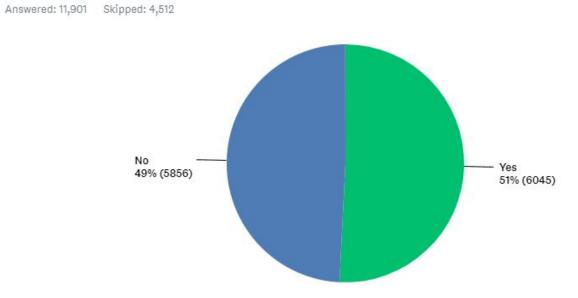

## Still, majority has not driven an EV.

Whole Community

Have you ever own or driven an EV for more than 2,000 km?

Answered: 12,017 Skipped: 4,396