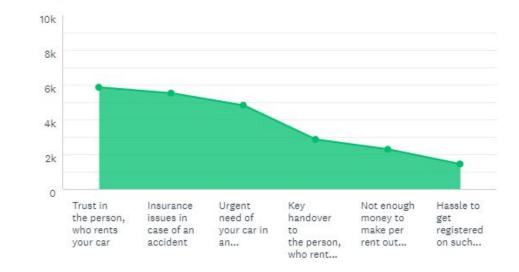

## Trust + Insurance + Urgent need of a car are the main hurdles.

Whole Community

Reservation Holder Only

What is the reason you do not already share your car?

What is the reason you do not already share your car?

Answered: 10,190 Skipped: 6,223

48

**IN** FUTURE 50

proionagor acardoner mobilitatoproi