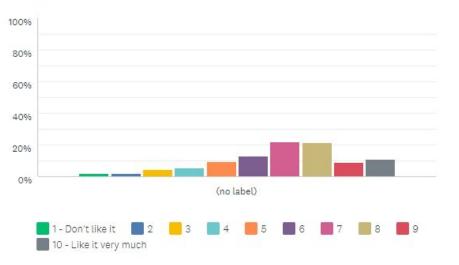

## How do you like the overall design of the Sion?

**Reservation Holder Only** 

Answered: 7,138 Skipped: 569

法法法

11.1000

M. SM 21E

-

.