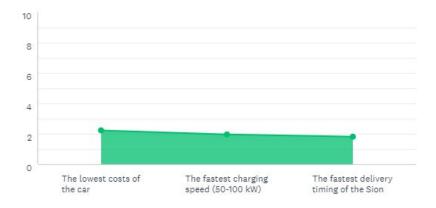

## FAST CHARGING RANKING Most important: Lowest Cost.

Whole Community

Please rank the following statements from "most important" to "unimportant":

Answered: 11,956 Skipped: 4,457

### **Reservation Holder Only**

Please rank the following statements from "most important" to "unimportant":

Answered: 6,179 Skipped: 1,528