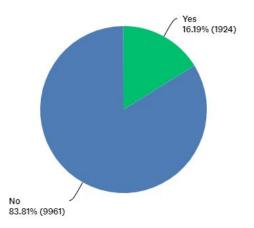

## supporters-name in interior 84% say no.

#### Whole Community

Should we place all the names from the supporters of the community funding campaign somewhere in the interior?

Answered: 11,885 Skipped: 4,528

#### **Reservation Holder Only**

Should we place all the names from the supporters of the community funding campaign somewhere in the interior?

Answered: 6,218 Skipped: 1,489