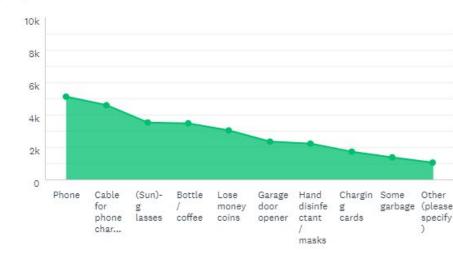

#### **Reservation Holder Only**

#### What will you definitely store in the center console of your car?

Answered: 6,306 Skipped: 1,401

30