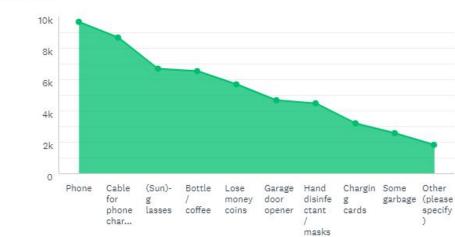

#### **STORAGE MIDDLE CONSOLE RANKING**

## Most important: Phone, Phone-cable, Sun-glasses.

Whole Community

What will you definitely store in the center console of your car? Answered: 11,993 Skipped: 4,420

#### **Reservation Holder Only**

#### What will you definitely store in the center console of your car?

Answered: 6,306 Skipped: 1,401

30