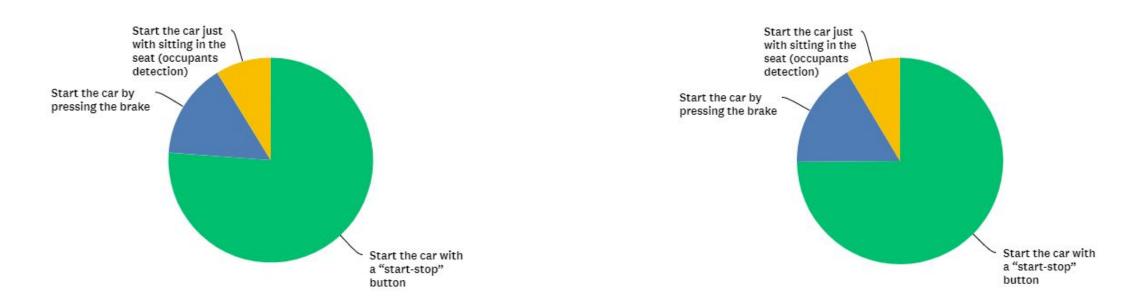

#### **START OF THE VEHICLE**

## ~ 75% want to have a "start-stop" button.

Whole Community

#### How would you like to start you Sion?

Answered: 12,042 Skipped: 4,371

#### How would you like to start you Sion?

Answered: 6,313 Skipped: 1,394