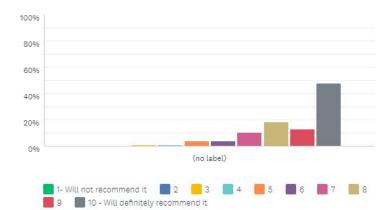

#### **Reservation Holder Only**

How likely are you to recommend the Sion to a friend, family member or colleague?

Answered: 6,262 Skipped: 1,445