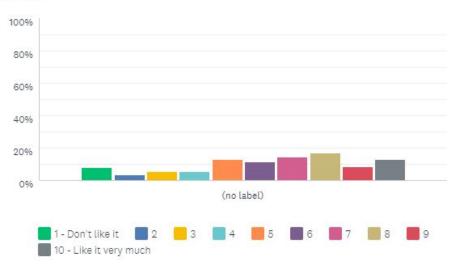

## Community: NPS 37 vs. Reservation Holder: NPS 50.

Whole Community

How likely are you to recommend the Sion to a friend, family member or colleague?

Answered: 11,913 Skipped: 4,500

#### **Reservation Holder Only**

How likely are you to recommend the Sion to a friend, family member or colleague?

Answered: 6,262 Skipped: 1,445