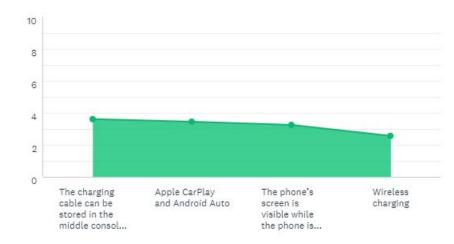

## Most important: Storing the charging cable.

Whole Community

#### How important do you rate the following items?

Answered: 11,990 Skipped: 4,423

**Reservation Holder Only** 

#### How important do you rate the following items?

Answered: 6,301 Skipped: 1,406