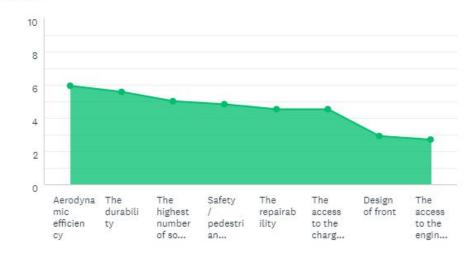

## Most important: Aerodynamics, Durability and # of Solarcells.

Whole Community

Please rank the following statements from "most important" to "unimportant":

Answered: 12,712 Skipped: 3,701

Please rank the following statements from "most important" to "unimportant":