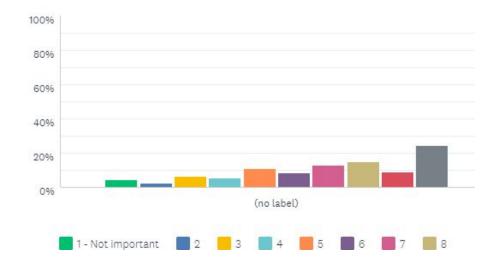

## Community: NPS 37 vs. Reservation Holder: NPS 50.

Whole Community

How likely are you to recommend the Sion to a friend, family member or colleague?

Answered: 11,913 Skipped: 4,500

#### **Reservation Holder Only**

How likely are you to recommend the Sion to a friend, family member or colleague?

Answered: 6,262 Skipped: 1,445