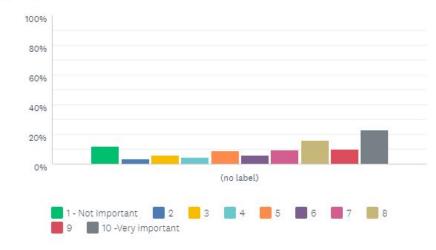

## No trend discernible. Weighted average 5 out of 10.

Whole Community

#### How important are small clearances on the exterior?

Answered: 14,109 Skipped: 2,303

**Reservation Holder Only** 

#### How important are small clearances on the exterior?

Answered: 6,921 Skipped: 786