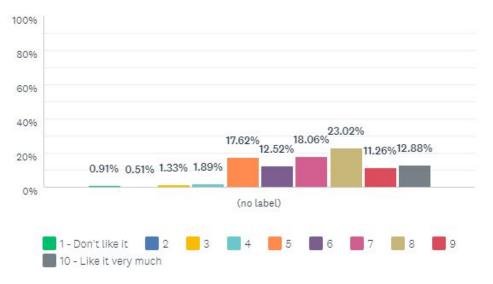

## Community: NPS 37 vs. Reservation Holder: NPS 50.

Whole Community

How likely are you to recommend the Sion to a friend, family member or colleague?

Answered: 11,913 Skipped: 4,500

#### **Reservation Holder Only**

How likely are you to recommend the Sion to a friend, family member or colleague?

Answered: 6,262 Skipped: 1,445