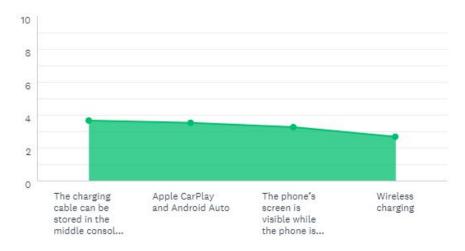

## Most important: Storing the charging cable.

Whole Community

#### How important do you rate the following items?

Answered: 11,990 Skipped: 4,423

**Reservation Holder Only** 

#### How important do you rate the following items?

Answered: 6,301 Skipped: 1,406