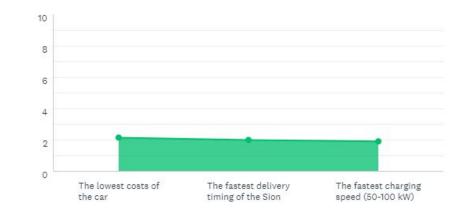

## FAST CHARGING RANKING Most important: Lowest Cost.

Whole Community

Please rank the following statements from "most important" to "unimportant":

Answered: 11,956 Skipped: 4,457