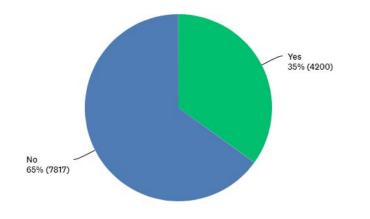

## Still, majority has not driven an EV.

Whole Community

Have you ever own or driven an EV for more than 2,000 km?

Answered: 12,017 Skipped: 4,396