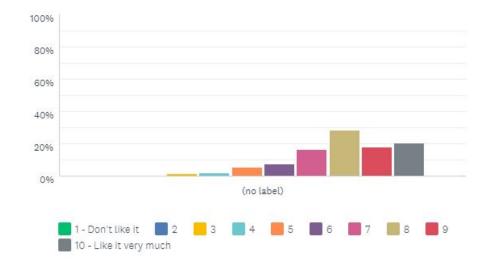

## How do you like the overall design of the Sion?

**Reservation Holder Only** 

Answered: 7,138 Skipped: 569

法法法

11.1000

M. SM 21E

-

.