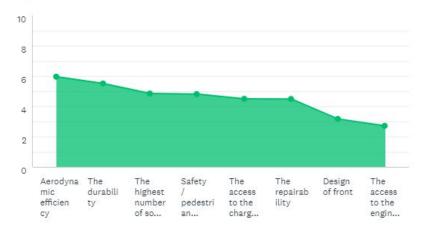

## Most important: Aerodynamics, Durability and # of Solarcells.

Whole Community

Please rank the following statements from "most important" to "unimportant":

Answered: 12,712 Skipped: 3,701

Please rank the following statements from "most important" to "unimportant":