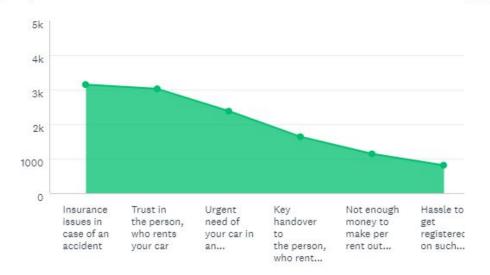

## Trust + Insurance + Urgent need of a car are the main hurdles.

Whole Community

Reservation Holder Only

What is the reason you do not already share your car?

What is the reason you do not already share your car?

Answered: 10,190 Skipped: 6,223

48

**IN** FUTURE 50

proionagor acardoner mobilitatoproi