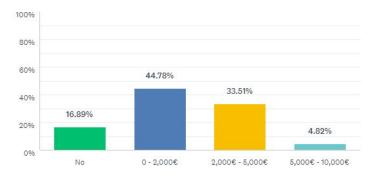

## Trust + Insurance + Urgent need of a car are the main hurdles.

Whole Community

Reservation Holder Only

What is the reason you do not already share your car?

What is the reason you do not already share your car?