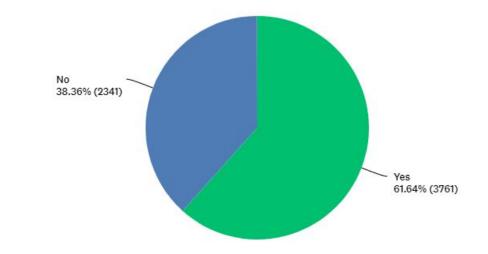

#### **HARDWARE BUTTON**

Answered: 11,686 Skipped: 4,727

## ~ 64% want to have a hardware button.

Whole Community

Do you prefer any function of the car as a hardware button?

No 35.70% (4172) Yes 64.30% (7514) Do you prefer any function of the car as a hardware button? Answered: 6,102 Skipped: 1,605

**Reservation Holder Only** 