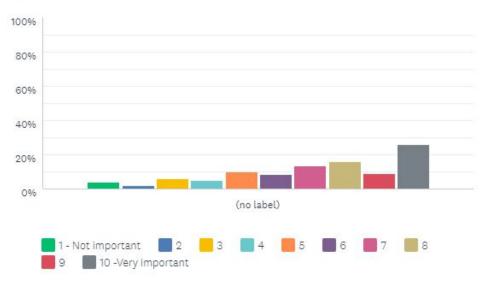

## Community: NPS 37 vs. Reservation Holder: NPS 50.

Whole Community

How likely are you to recommend the Sion to a friend, family member or colleague?

Answered: 11,913 Skipped: 4,500

#### **Reservation Holder Only**

How likely are you to recommend the Sion to a friend, family member or colleague?

Answered: 6,262 Skipped: 1,445