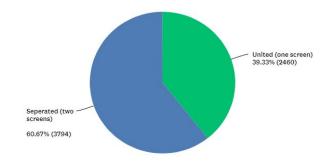

## ~ 60% want two screens. 75% no willingness for extra cost.

#### Whole Community

Would you prefer the two screens to be physically separated or united? (see images above)

Answered: 11,946 Skipped: 4,467

Would you be willing to pay more for the one screen concept?

#### **Reservation Holder Only**

Would you prefer the two screens to be physically separated or united? (see images above)

Answered: 6,254 Skipped: 1,453

Would you be willing to pay more for the one screen concept? Answered: 6,292 Skipped: 1,415