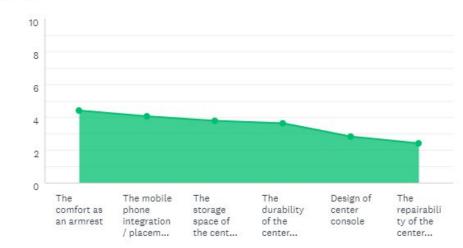

## Most important: Comfortable Armrest & Mobile-Phone Integration.

Whole Community

Please rank the following statements from "most important" to "unimportant":

Answered: 11,643 Skipped: 4,770

Please rank the following statements from "most important" to "unimportant":