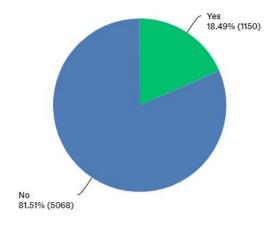

## supporters-name in interior 84% say no.

#### Whole Community

Should we place all the names from the supporters of the community funding campaign somewhere in the interior?

Answered: 11,885 Skipped: 4,528

#### **Reservation Holder Only**

Should we place all the names from the supporters of the community funding campaign somewhere in the interior?

Answered: 6,218 Skipped: 1,489