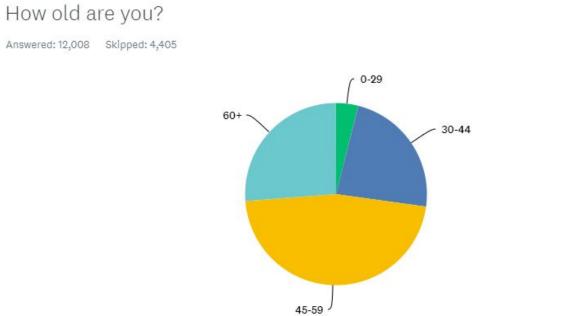

## AGE 73% over 45 years old.

Whole Community

### How old are you?

#### Answered: 6,306 Skipped: 1,401