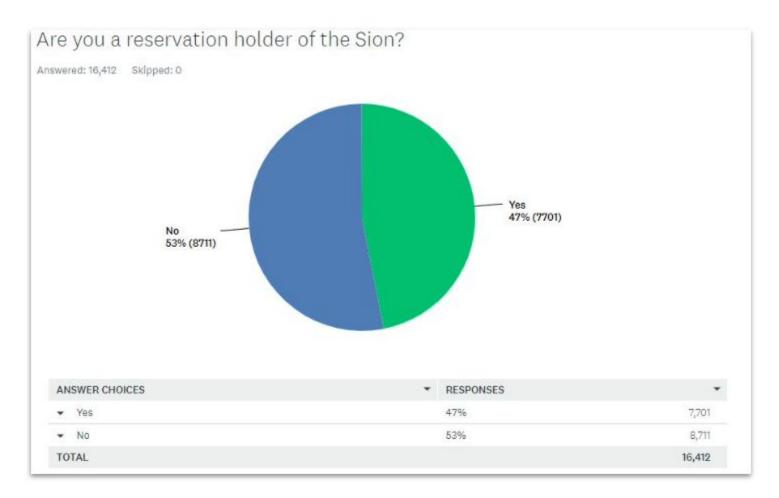

# RESULTS SURVEY "DESIGN OF THE SION"

# DATA ANALYSIS

2 (•)

OF THE #1 SURVEY WITH 16,000 PARTICIPANTS (JAN 2021)