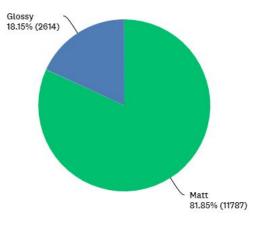

## MATT VS GLOSSY Majority for matt.

Whole Community

Which do you like better: a matt car or a glossy car?Context: a matt surface increases the yield of solar kilometres.

Answered: 14,401 Skipped: 2,011