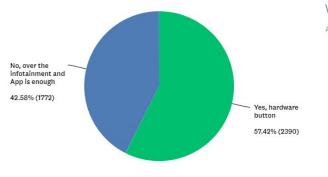

## ~ 64% want to have a hardware button.

Whole Community

Do you prefer any function of the car as a hardware button?

No 35.70% (4172) Yes 64.30% (7514) Do you prefer any function of the car as a hardware button? Answered: 6,102 Skipped: 1,605

**Reservation Holder Only** 