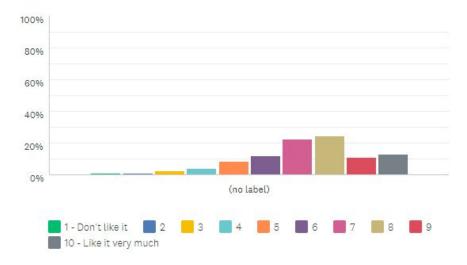

# Weighted average 7 out of 10.

Whole Community

#### How do you like the overall design of the Sion?

Answered: 14,503 Skipped: 1,909

## How do you like the overall design of the Sion?

**Reservation Holder Only** 

Answered: 7,138 Skipped: 569

法法法

11.1000

M. SM 21E

-

.