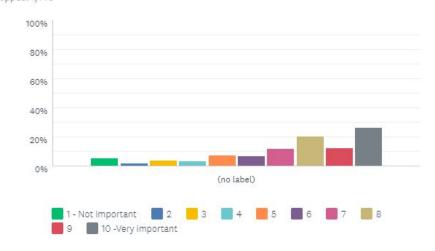

## No trend discernible. Weighted average 5 out of 10.

Whole Community

#### How important are small clearances on the exterior?

Answered: 14,109 Skipped: 2,303

**Reservation Holder Only** 