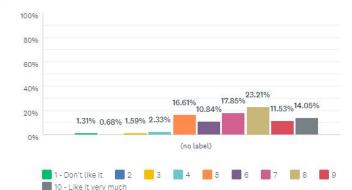

## Community: NPS 37 vs. Reservation Holder: NPS 50.

Whole Community

How likely are you to recommend the Sion to a friend, family member or colleague?

Answered: 11,913 Skipped: 4,500

#### **Reservation Holder Only**

How likely are you to recommend the Sion to a friend, family member or colleague?

Answered: 6,262 Skipped: 1,445