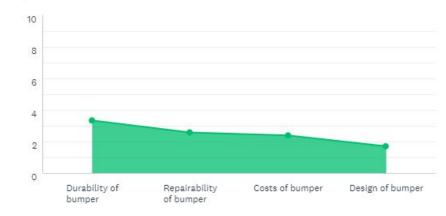

## Most important: Durability and Repairability.

Whole Community

Please rank the following statements from "most important" to "unimportant":

Answered: 12,191 Skipped: 4,222

Please rank the following statements from "most important" to "unimportant":