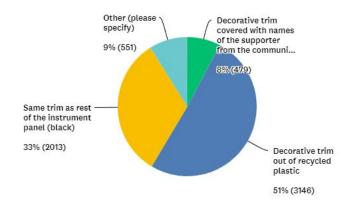

# Weighted average: 6 out of 10.

Whole Community

#### How do you like the decorative trim?

Answered: 11,779 Skipped: 4,634

#### **DECORATIVE TRIM**

## 52% would choose recycled plastic, and Grey.

Whole Community

What would you choose?

Answered: 11,761 Skipped: 4,652

What color of decorative trim would you prefer? Answered: 11,670 Skipped: 4,743