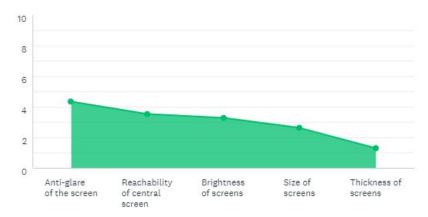

#### **INFOTAINMENT-SCREEN RANKING**

## Most important: Anti-Glare & Reachability (Ergonomics).

Whole Community

Please rank the following statements from "most important" to "unimportant":

Answered: 10,484 Skipped: 5,929

Please rank the following statements from "most important" to "unimportant":

**Reservation Holder Only** 

Answered: 5,493 Skipped: 2,214