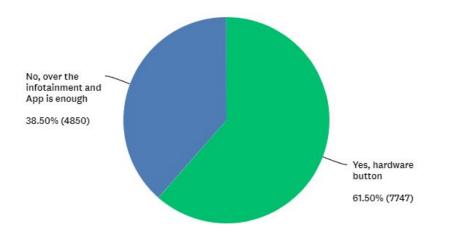

#### **HARDWARE BUTTON**

Answered: 11,686 Skipped: 4,727

## ~ 64% want to have a hardware button.

Whole Community

Do you prefer any function of the car as a hardware button?

No 35.70% (4172) Yes 64.30% (7514) Do you prefer any function of the car as a hardware button? Answered: 6,102 Skipped: 1,605