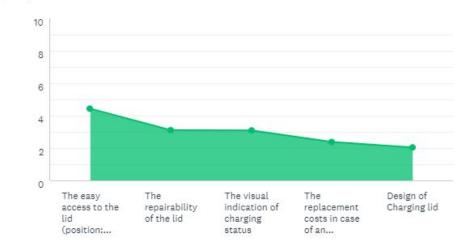

# Most important: Easy-Access and visual charging status.

Whole Community

Please rank the following statements from "most important" to "unimportant":

Answered: 12,293 Skipped: 4,120

Reservation Holder Only

Please rank the following statements from "most important" to "unimportant":

Answered: 6,377 Skipped: 1,330