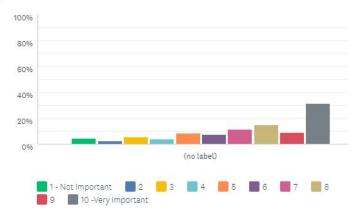

## How important is fast charging for you (50-100 kW)?

Answered: 12,579 Skipped: 3,834

#### **Reservation Holder Only**

How important is fast charging for you (50-100 kW)?

Answered: 6,511 Skipped: 1,196