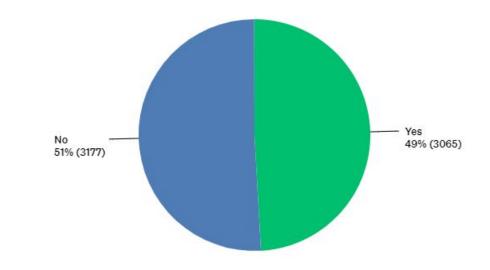

#### **Reservation Holder Only**

Have you ever own or driven an EV for more than 2,000 km? Answered: 6,317 Skipped: 1,390