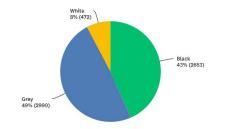

## 52% would choose recycled plastic, and Grey.

Whole Community

What would you choose?

Answered: 11,761 Skipped: 4,652

What color of decorative trim would you prefer? Answered: 11,670 Skipped: 4,743

#### What would you choose?

Answered: 6,189 Skipped: 1,518

What color of decorative trim would you prefer?

CATEGORY