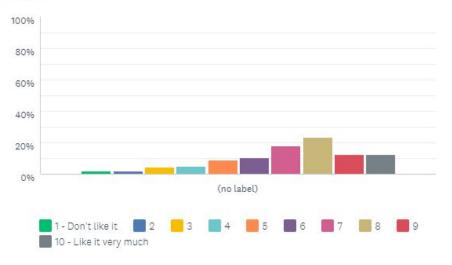

# Weighted average 7 out of 10.

Whole Community

#### How do you like the overall design of the Sion?

Answered: 14,503 Skipped: 1,909