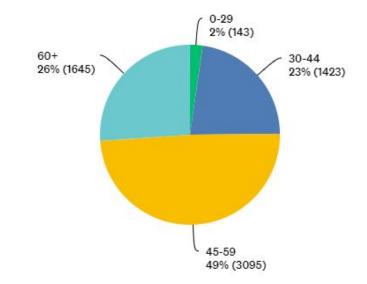

# RESULTS SURVEY "DESIGN OF THE SION"

## Data Analytics from 16,000 Participants

M. SM 21E

# DATA ANALYSIS

2 (•)

OF THE #1 SURVEY WITH 16,000 PARTICIPANTS (JAN 2021)

## CATEGORY GENERAL DATA

\*

MoSM 21E

#### **COMMUNITY PARTICIPATION**

## Divided survey into two groups.



## AGE 73% over 45 years old.

Whole Community





### How old are you?

#### Answered: 6,306 Skipped: 1,401



## EV-DRIVING EXPERIENCE

## Still, majority has not driven an EV.

Whole Community

Have you ever own or driven an EV for more than 2,000 km?

Answered: 12,017 Skipped: 4,396



#### **Reservation Holder Only**

Have you ever own or driven an EV for more than 2,000 km? Answered: 6,317 Skipped: 1,390



# VW and Renault.

#### Whole Community

Of which brand is your current vehicle? Answered: 11,924 Skipped: 4,489

#### **Reservation Holder Only**

Of which brand is your current vehicle? Answered: 6,278 Skipped: 1,429





# Weighted average 8 out of 10.

Whole Community

#### How do you like our communication?

Answered: 11,969 Skipped: 4,444



#### **Reservation Holder Only**

How do you like our communication?

Answered: 6,296 Skipped: 1,411



#### **NET PROMOTER SCORE (NPS)**

## C