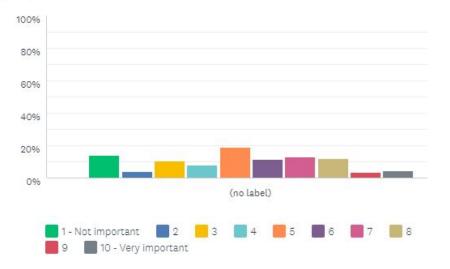

## No trend discernible. Weighted average 5 out of 10.

Whole Community

#### How important are small clearances on the exterior?

Answered: 14,109 Skipped: 2,303

**Reservation Holder Only** 

#### How important are small clearances on the exterior?

Answered: 6,921 Skipped: 786