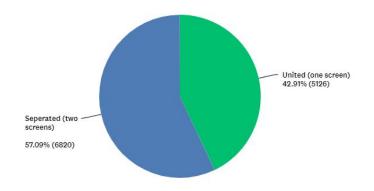

#### **TWO VS ONE INFOTAINMENT SCREEN**

## ~ 60% want two screens. 75% no willingness for extra cost.

#### Whole Community

Would you prefer the two screens to be physically separated or united? (see images above)

Answered: 11,946 Skipped: 4,467

Would you be willing to pay more for the one screen concept?

#### **Reservation Holder Only**

Would you prefer the two screens to be physically separated or united? (see images above)

Answered: 6,254 Skipped: 1,453

Would you be willing to pay more for the one screen concept? Answered: 6,292 Skipped: 1,415