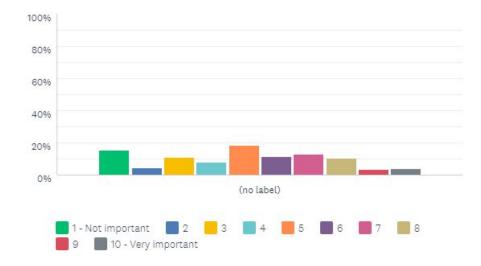

# Weighted average 8 out of 10.

Whole Community

#### How do you like our communication?

Answered: 11,969 Skipped: 4,444