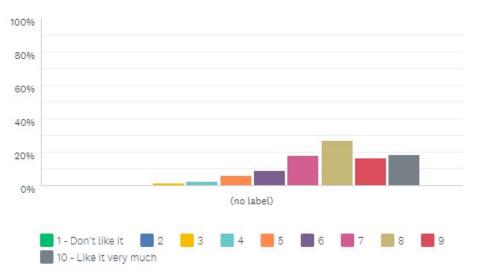

# Weighted average 7 out of 10.

Whole Community

#### How do you like the overall design of the Sion?

Answered: 14,503 Skipped: 1,909