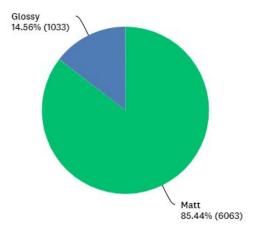

#### **Reservation Holder Only**

Which do you like better: a matt car or a glossy car?Context: a matt surface increases the yield of solar kilometres.

Answered: 7,096 Skipped: 611