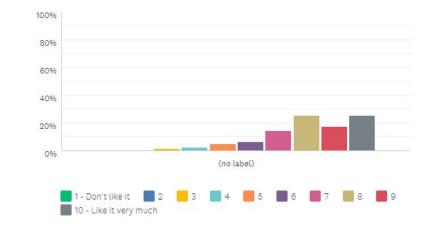

#### How do you like the overall design of the Sion?

Answered: 14,503 Skipped: 1,909