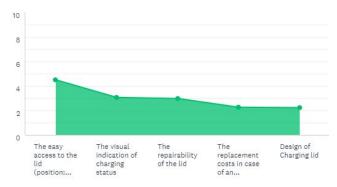

# Most important: Easy-Access and visual charging status.

Whole Community

Please rank the following statements from "most important" to "unimportant":

Answered: 12,293 Skipped: 4,120

Reservation Holder Only

Please rank the following statements from "most important" to "unimportant":

Answered: 6,377 Skipped: 1,330