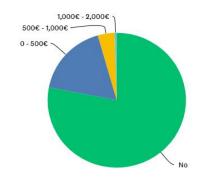

## ~ 60% want two screens. 75% no willingness for extra cost.

#### **Reservation Holder Only**

Would you prefer the two screens to be physically separated or united? (see images above)

Answered: 6,254 Skipped: 1,453

Would you be willing to pay more for the one screen concept? Answered: 6,292 Skipped: 1,415