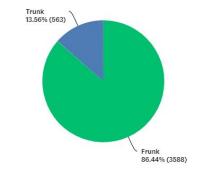

# 85% would use the frunk.

Whole Community

Would you store your charging cable in the frunk or in the trunk? Answered: 12,611 Skipped: 3,802