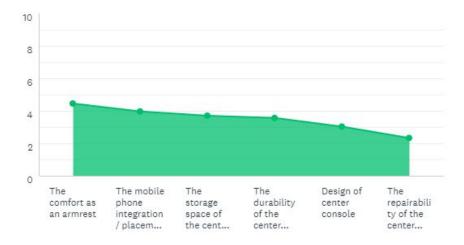

## Most important: Comfortable Armrest & Mobile-Phone Integration.

Whole Community

Please rank the following statements from "most important" to "unimportant":

Answered: 11,643 Skipped: 4,770

Please rank the following statements from "most important" to "unimportant":