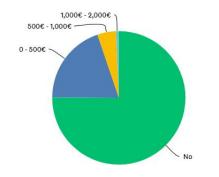

## ~ 60% want two screens. 75% no willingness for extra cost.

#### **Reservation Holder Only**

Would you prefer the two screens to be physically separated or united? (see images above)

Answered: 6,254 Skipped: 1,453

Would you be willing to pay more for the one screen concept? Answered: 6,292 Skipped: 1,415