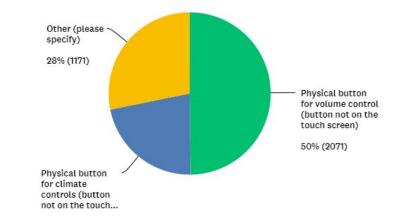

#### **VOLUME-CONTROL BUTTON**

## ~ 48% want to have a volume-control button.

Whole Community

If yes, which function of the car would you prefer to have as a hardware button?

Answered: 8,243 Skipped: 8,170

#### **Reservation Holder Only**

If yes, which function of the car would you prefer to have as a hardware button?

Answered: 4,157 Skipped: 3,550