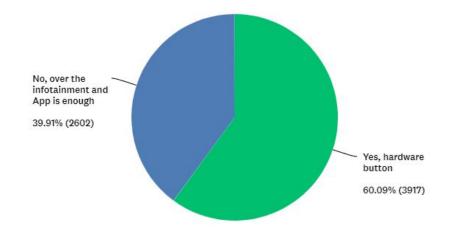

## ~ 64% want to have a hardware button.

Whole Community

Do you prefer any function of the car as a hardware button?

No 35.70% (4172) Yes 64.30% (7514) Do you prefer any function of the car as a hardware button? Answered: 6,102 Skipped: 1,605

**Reservation Holder Only** 