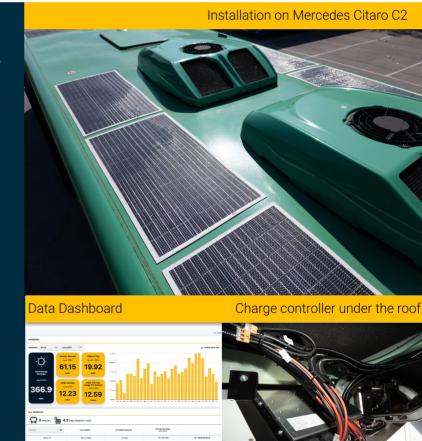

## FEATURES AND INCLUDED COMPONENTS

Up to 1,4 kWp of power through high-efficiency, flexible SILICON SOLAR PANELS (up to 16) deliver cost-free green energy.

**SOLAR CHARGE CONTROLLER** with 8 channels developed by Sono Motors efficiently delivers solar energy to the 24V vehicle battery, directly powering bordnet electric consumers.

**TELEMATIC DEVICE** delivers performance data, including solar output and battery health, displayed by a **DATA DASHBOARD** available on mobile and laptop.

**CABLING** from solar panels to the 24V vehicle battery, including all necessary **INSTALLATION MATERIAL**.

INSTALLATION by customer or through Sono Motors expert Service-partner Network