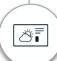

## FEATURES AND INCLUDED COMPONENTS

Up to 1,4 kWp of power through high-efficiency, flexible SILICON SOLAR PANELS (up to 16) deliver cost-free green energy.

**SOLAR CHARGE CONTROLLER** with 8 channels developed by Sono Motors efficiently delivers solar energy to the 24V vehicle battery, directly powering bordnet electric consumers.

**TELEMATIC DEVICE** delivers performance data, including solar output and battery health, displayed by a **DATA DASHBOARD** available on mobile and laptop.

**CABLING** from solar panels to the 24V vehicle battery, including all necessary **INSTALLATION MATERIAL**.